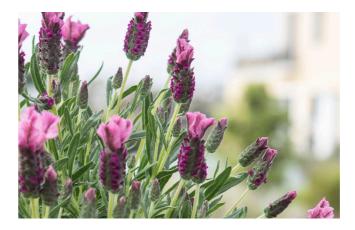

#### **LIBELLE™ BLUE**

The classic Spanish lavender with much earlier flowering, mounded- compact habit and deep blue colour compared with the existing varieties in the market.