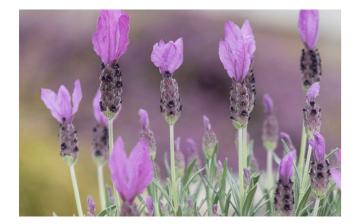

### **EVER™ GREAT BLUE**

The super-lavender. Medium compact plant with strong stems and the biggest flower head ever seen in the category. Well suited for high value product.