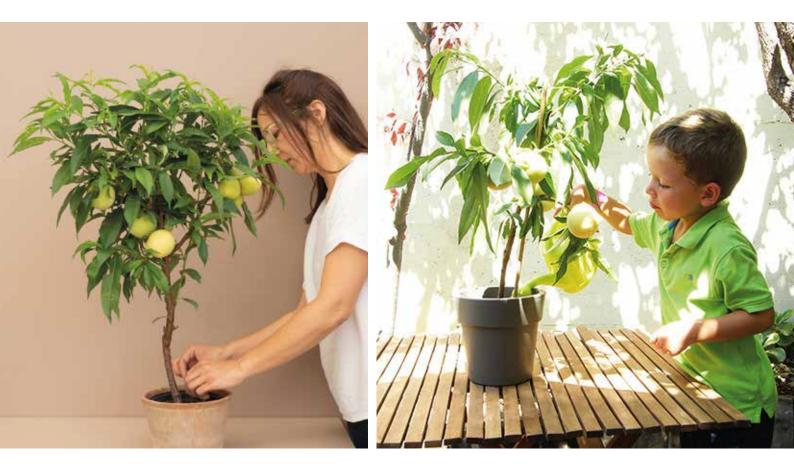

FRUIT TREES FOR SMALL SPACES Mmm... finally you can enjoy your fruit trees in patios and terraces.

**FRUIT ME** collection offer's you small trees adapted to grow in different container sizes depending on the development you expect. And if you want, you can also transplant it in the ground of your garden or private orchard. **FRUIT ME** is a selection for you of the most tasty varieties from a list of popular fruit species; allowing you to make your own choice at any time.

**FRUIT ME** small trees are grafted on the most innovative rootstock which reduces the vigor of the plant, provide a controlled growth and improve characteristics of the fruits.