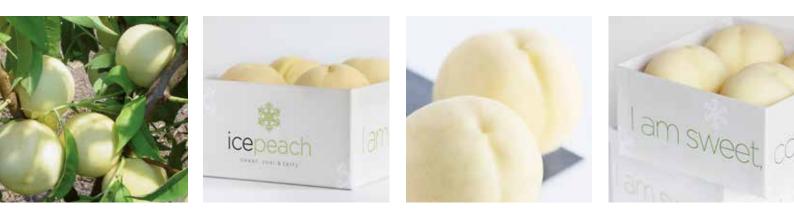

how can we explain? a surprising flavour a crispy texture a new sensation

it is impossible to simply define with words! you have to try it...

## Savour the new ice peach®

- · The peach with **crispy and juicy texture**.
- A unique flavour: **fresh, aromatic and really sweet** (16-20<sup>o</sup> Brix).
- · Skin and flesh an **Ivory-white** in colour. Unique product.
- Uniform and rounded shape. Average weight 200 gr/fruit.
- Antioxidant content higher than other standard peaches.
- Excellent **post-harvest** characteristics in cold conditions (+20 days).
- Does not lose **flavour** when eaten cold from the refrigerator.