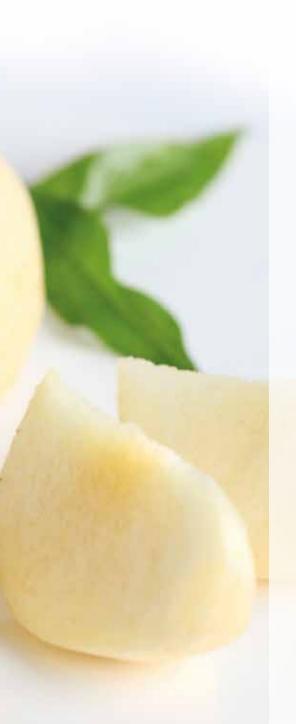

how can we explain? a surprising flavour a crispy texture a new sensation

it is impossible to simply define with words! you have to try it...

## Savour the new ice peach®

- · The peach with **crispy and juicy texture**.
- A unique flavour: **fresh, aromatic and really sweet** (16-20<sup>o</sup> Brix).
- · Skin and flesh an **Ivory-white** in colour. Unique product.
- Uniform and rounded shape. Average weight 200 gr/fruit.
- Antioxidant content higher than other standard peaches.
- Excellent **post-harvest** characteristics in cold conditions (+20 days).
- Does not lose **flavour** when eaten cold from the refrigerator.